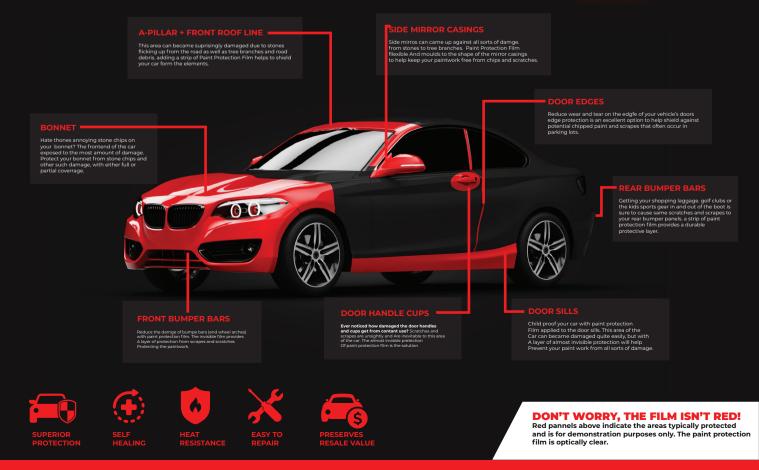

# PAINT PROTECTION FILM

#### **Front Impact**

- Bonnet
- Front fenders Front bumper
- Mirror caps
- Headlights

#### **Track Pack**

- Bonnet
- Front fenders
  Front bumper
- Mirror caps
- Headlights
- A Pillar
- Side Skirts

#### Full Package

- Bonnet
- Front fenders
  Front bumper
- Mirror caps
- Headlights
- A Pillar
- Side Skirts
- Doors
- Roof
- Quarter Panel
- Rear Bar

#### ADVANTAGES OF PAINT PROTECTION FILM